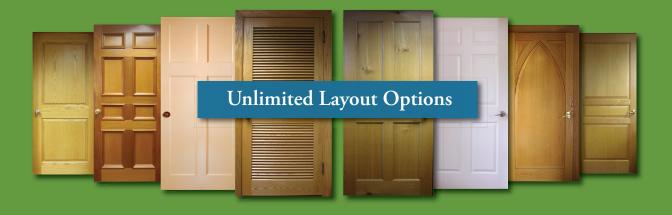

## FIRE DOORS Safety with Style

The Following Options are Available with any Fire Rated Door by Fontrick:

- 20, 45, 60 and 90 Minute Fire Rated Hardwood Jambs
- Split Layout and/or Split Finish Door
- Paint Grade or Stain Grade Doors and Jambs
- Flat or Raised Panels
- Coped or Applied Moldings
- Single Bore, Double Bore or Mortise
- Auto Door Bottoms
- Flush Bolts
- Peep Holes

Fontrick Door is leading the way in the top of the line fire door industry by crafting custom hardwood Fire Rated doors and jambs with shorter lead times than the competition.

Our Fire Rated doors not only offer protection and peace of mind but also maintain the architectural style of your residential or commercial building project. Available in endless design layouts our Fire Rated doors are available with 20, 45, 60 and 90 minute ratings.